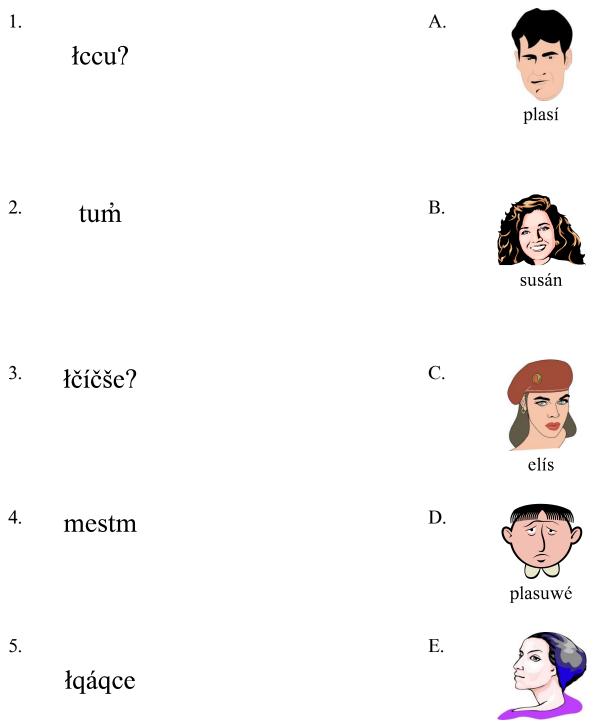

| 1. | 1?ew                | A. | elís  |
|----|---------------------|----|-------|
| 2. | sk̃ <sup>w</sup> uy | B. | tapít |
| 3. | łcc?u               | C. | misél |
| 4. | qecč                | D. | plasí |
| 5. | sínce?              | E. | malí  |