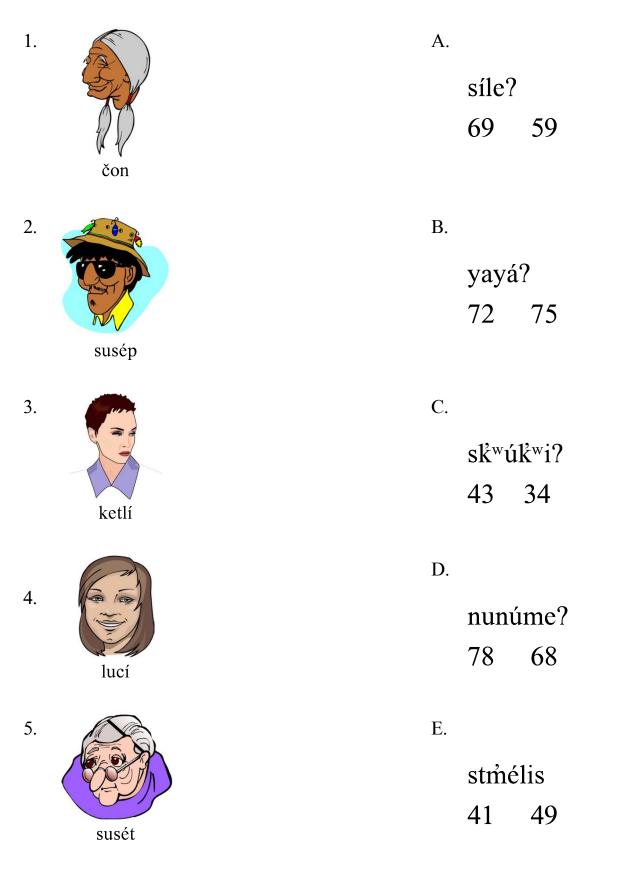

| 1. | qáxe?                 | A. | plasí |
|----|-----------------------|----|-------|
| 2. | tetík <sup>w</sup> e? | B. | susán |
| 3. | sxépe                 | C. | tapít |
| 4. | smamá                 | D. | elís  |
| 5. | qéne?                 | E. | malí  |