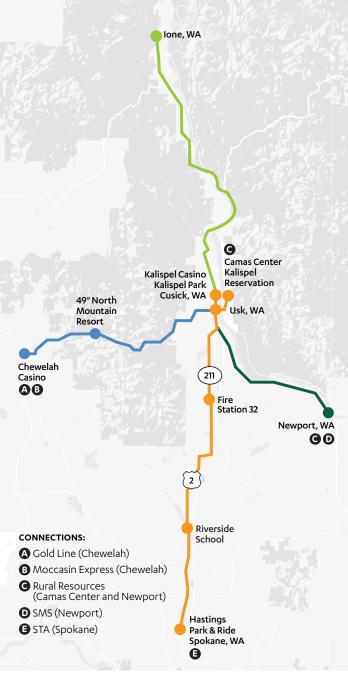

### **OPEN TO THE PUBLIC**

Routes to the Kalispel Reservation, Spokane, Ione, Cusick, 49° North Mountain Resort and Chewelah Casino.

### 509.447.7247

72 Camas Flat Rd, Cusick, WA 99119 P.O. Box 39, Usk, WA 99180